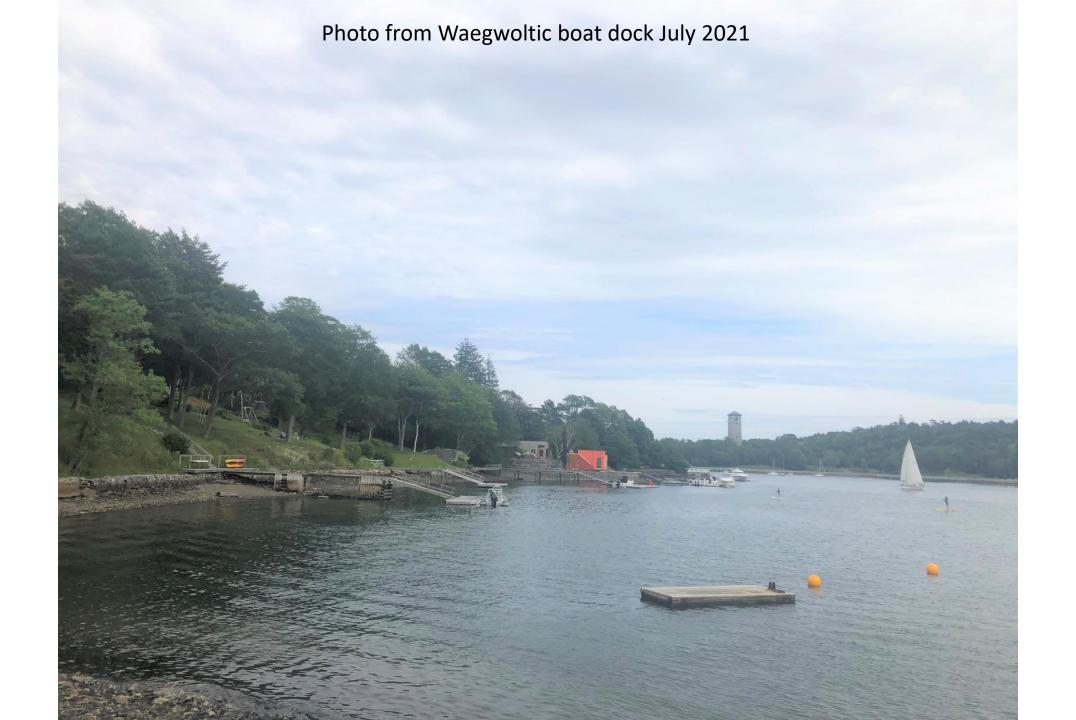

**VISUALIZATIONS OF APPLICATION NPP FILE NUMBER** 2021-203669 1454 BIRCHDALE AVENUE, HALIFAX, NOVA SCOTIA AND ALL WATER LOTS MAP

Drone photo off Birchdale cove July 2021

Free Prove

The a

This visualization is an approximate rendering and was prepared by a registered architect using industry standard software, publicly available information, site photos, and the *Proposed Infill* survey completed by SDMM surveyors, dated January 11, 2021.