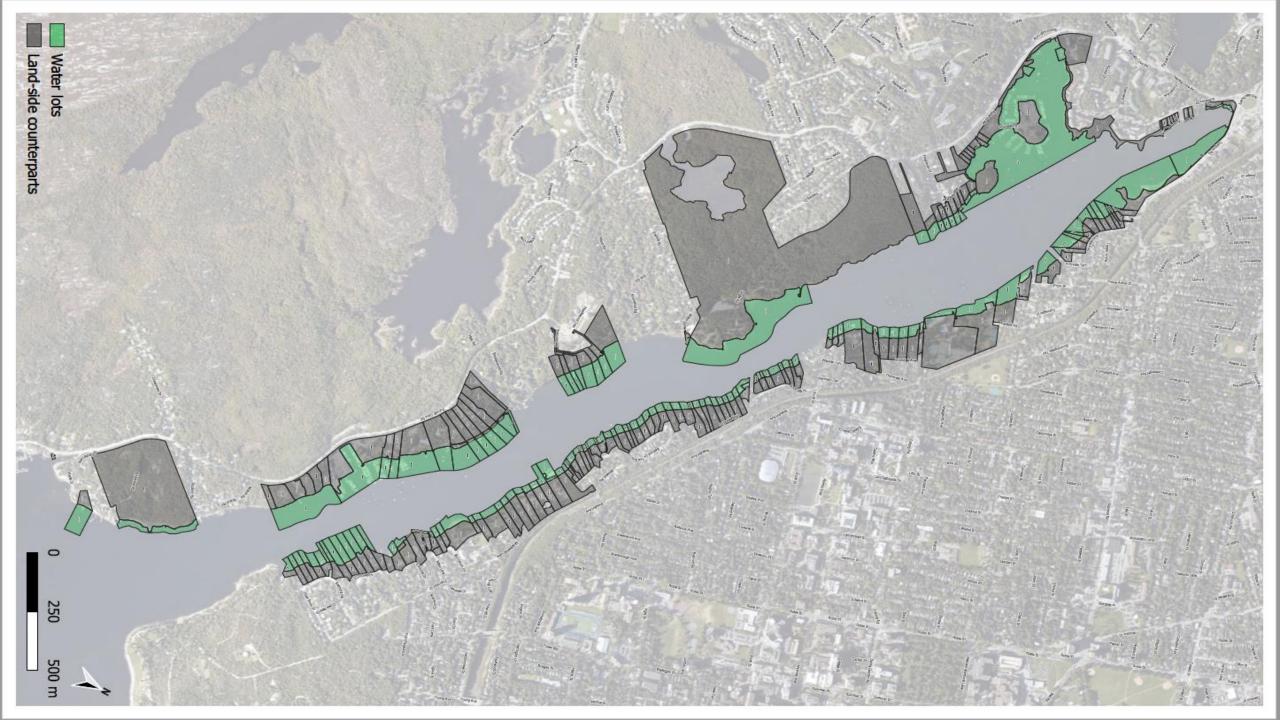

**VISUALIZATIONS OF APPLICATION NPP FILE NUMBER** 2021-203669 1454 BIRCHDALE AVENUE, HALIFAX, NOVA SCOTIA AND ALL WATER LOTS MAP

Drone photo off Birchdale cove July 2021

Free Prove

The a

This visualization is an approximate rendering and was prepared by a registered architect using industry standard software, publicly available information, site photos, and the *Proposed Infill* survey completed by SDMM surveyors, dated January 11, 2021.