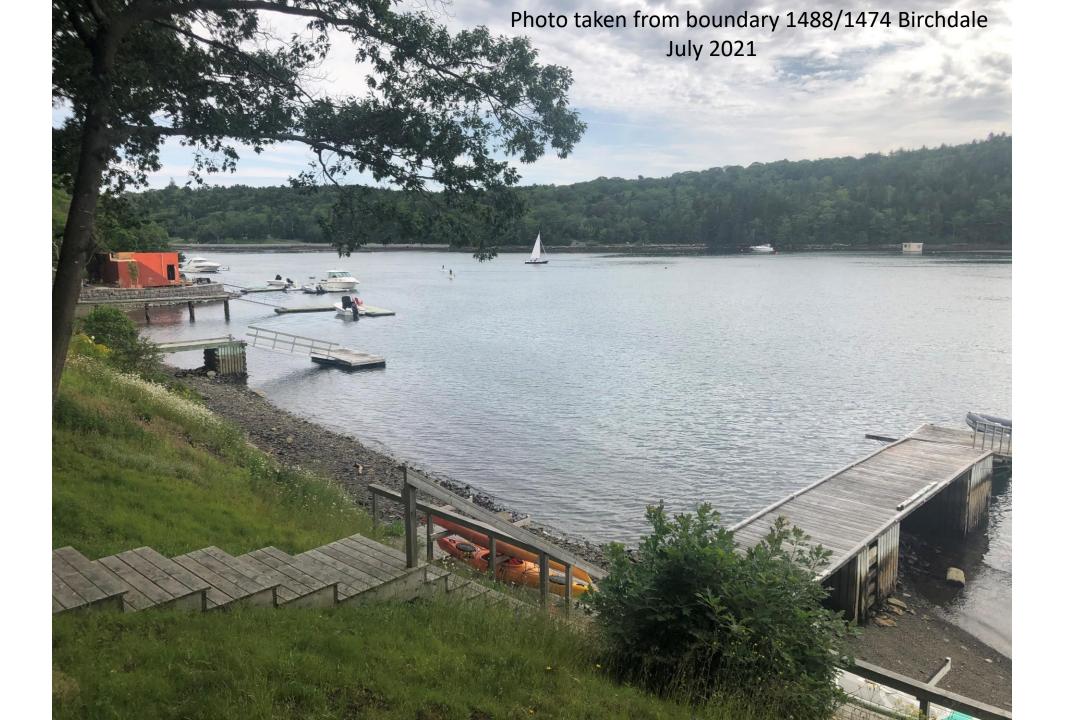

This visualization is an approximate rendering and was prepared by a registered architect using industry standard software, publicly available information, site photos, and the *Proposed Infill* survey completed by SDMM surveyors, dated January 11, 2021. Photo taken from boundary 1488/1474 Birchdale July 2021